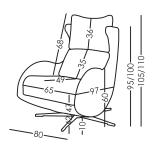

#### **Measures**

Width: 80cm
Heigth: 106cm
Depth: 115cm
Seat heigth: 56cm
Arm heigth: 71cm
Back heigth: 67cm
Depth open: 153cm